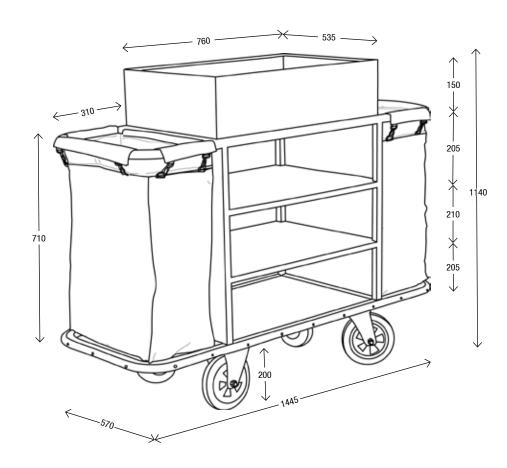

## WAGEN MAIDS CART 4 STAR

| ITEM CODE       | HOS-101-MAIDSCART                                                                |
|-----------------|----------------------------------------------------------------------------------|
| DIMENSIONS      | 1445 L x 570 W x 1140 H mm                                                       |
| WEIGHT          | 60 kg                                                                            |
| CAPACITY        | 400 kg                                                                           |
| MATERIALS       | 200mm grey Wagen non-marking casters with roller bearings<br>Powder coated steel |
| COLOUR          | Black Primrose Custom colours available                                          |
| OPTIONAL EXTRAS | Lock top box<br>Hammer lock brake<br>Organisational dividers                     |